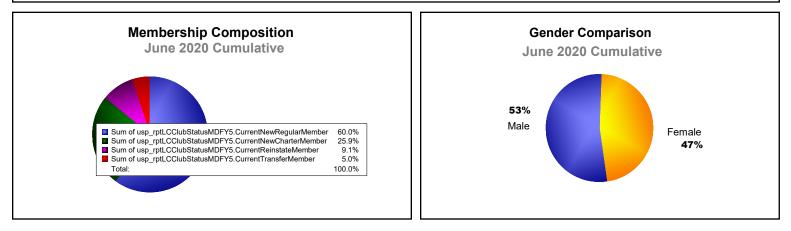

## As of June 2020 Cumulative

| Year                                                   | New<br>Clubs        | Dropped<br>Clubs | Gain/<br>Loss<br>Clubs | New<br>Members | Charter<br>Members | Reinstate<br>Members | Transfer<br>Members | Total<br>Member<br>Added | Total<br>Members<br>Dropped | Gain/<br>Loss<br>Members |
|--------------------------------------------------------|---------------------|------------------|------------------------|----------------|--------------------|----------------------|---------------------|--------------------------|-----------------------------|--------------------------|
| 2015-2016                                              | 12                  | 4                | 8                      | 730            | 306                | 97                   | 21                  | 1,154                    | 1,199                       | -45                      |
| 2016-2017                                              | 10                  | 6                | 4                      | 1,093          | 279                | 74                   | 29                  | 1,475                    | 1,160                       | 315                      |
| 2017-2018                                              | 18                  | 3                | 15                     | 881            | 527                | 41                   | 24                  | 1,473                    | 1,268                       | 205                      |
| 2018-2019                                              | 7                   | 7                | 0                      | 720            | 257                | 62                   | 42                  | 1,081                    | 1,202                       | -121                     |
| 2019-2020                                              | 7                   | 4                | 3                      | 589            | 254                | 89                   | 49                  | 981                      | 1,585                       | -604                     |
| Average                                                | 11                  | 5                | 6                      | 803            | 325                | 73                   | 33                  | 1,233                    | 1,283                       | -50                      |
| $\begin{array}{c} 20\\ 16\\ 12\\ 8\\ 4\\ 0\end{array}$ |                     |                  |                        |                |                    |                      |                     |                          |                             |                          |
|                                                        | 2015-2016 2016-2017 |                  |                        | 2017-2018      |                    | 2018-2019            |                     | 2019-2020                |                             |                          |
| New Clubs Dropped Clubs Gain/Loss Clubs                |                     |                  |                        |                |                    |                      |                     |                          |                             |                          |