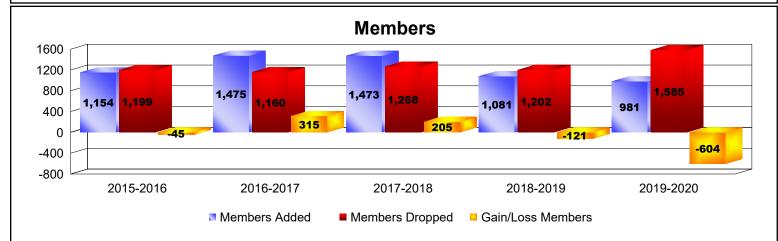

## As of June 2020 Cumulative

| Year                                                   | New<br>Clubs        | Dropped<br>Clubs | Gain/<br>Loss<br>Clubs | New<br>Members | Charter<br>Members | Reinstate<br>Members | Transfer<br>Members | Total<br>Member<br>Added | Total<br>Members<br>Dropped | Gain/<br>Loss<br>Members |
|--------------------------------------------------------|---------------------|------------------|------------------------|----------------|--------------------|----------------------|---------------------|--------------------------|-----------------------------|--------------------------|
| 2015-2016                                              | 12                  | 4                | 8                      | 730            | 306                | 97                   | 21                  | 1,154                    | 1,199                       | -45                      |
| 2016-2017                                              | 10                  | 6                | 4                      | 1,093          | 279                | 74                   | 29                  | 1,475                    | 1,160                       | 315                      |
| 2017-2018                                              | 18                  | 3                | 15                     | 881            | 527                | 41                   | 24                  | 1,473                    | 1,268                       | 205                      |
| 2018-2019                                              | 7                   | 7                | 0                      | 720            | 257                | 62                   | 42                  | 1,081                    | 1,202                       | -121                     |
| 2019-2020                                              | 7                   | 4                | 3                      | 589            | 254                | 89                   | 49                  | 981                      | 1,585                       | -604                     |
| Average                                                | 11                  | 5                | 6                      | 803            | 325                | 73                   | 33                  | 1,233                    | 1,283                       | -50                      |
| $\begin{array}{c} 20\\ 16\\ 12\\ 8\\ 4\\ 0\end{array}$ |                     |                  |                        |                |                    |                      |                     |                          |                             |                          |
|                                                        | 2015-2016 2016-2017 |                  |                        | 2017-2018      |                    | 2018-2019            |                     | 2019-2020                |                             |                          |
| New Clubs Dropped Clubs Gain/Loss Clubs                |                     |                  |                        |                |                    |                      |                     |                          |                             |                          |